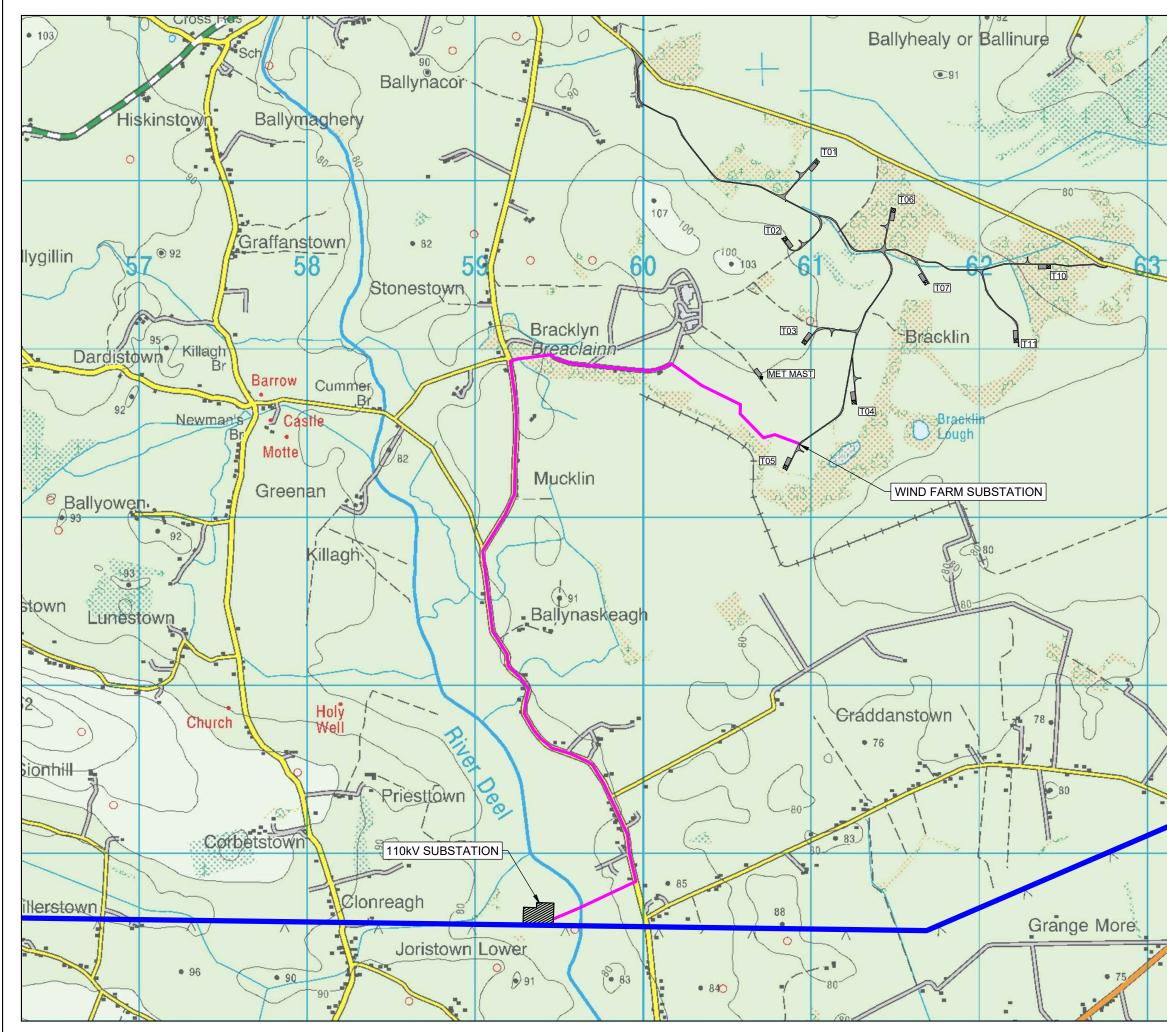

| 15                                                                | LECEND.                                                                                                                                                                                                                                                                                                                                                                                               |
|-------------------------------------------------------------------|-------------------------------------------------------------------------------------------------------------------------------------------------------------------------------------------------------------------------------------------------------------------------------------------------------------------------------------------------------------------------------------------------------|
| ::X:                                                              | LEGEND:                                                                                                                                                                                                                                                                                                                                                                                               |
|                                                                   | UNDERGROUND WIND FARM CABLING                                                                                                                                                                                                                                                                                                                                                                         |
| - \\                                                              | EXISTING 110KV OVERHEAD TRANSMISSION LINE                                                                                                                                                                                                                                                                                                                                                             |
|                                                                   |                                                                                                                                                                                                                                                                                                                                                                                                       |
| ~ -                                                               |                                                                                                                                                                                                                                                                                                                                                                                                       |
|                                                                   | WIND FARM ACCESS TRACKS AND HARDSTANDS                                                                                                                                                                                                                                                                                                                                                                |
| -X 1                                                              |                                                                                                                                                                                                                                                                                                                                                                                                       |
|                                                                   |                                                                                                                                                                                                                                                                                                                                                                                                       |
| ~                                                                 |                                                                                                                                                                                                                                                                                                                                                                                                       |
|                                                                   |                                                                                                                                                                                                                                                                                                                                                                                                       |
| • 82                                                              |                                                                                                                                                                                                                                                                                                                                                                                                       |
|                                                                   |                                                                                                                                                                                                                                                                                                                                                                                                       |
| /                                                                 |                                                                                                                                                                                                                                                                                                                                                                                                       |
| /                                                                 |                                                                                                                                                                                                                                                                                                                                                                                                       |
|                                                                   |                                                                                                                                                                                                                                                                                                                                                                                                       |
|                                                                   |                                                                                                                                                                                                                                                                                                                                                                                                       |
|                                                                   |                                                                                                                                                                                                                                                                                                                                                                                                       |
|                                                                   |                                                                                                                                                                                                                                                                                                                                                                                                       |
|                                                                   |                                                                                                                                                                                                                                                                                                                                                                                                       |
|                                                                   |                                                                                                                                                                                                                                                                                                                                                                                                       |
|                                                                   |                                                                                                                                                                                                                                                                                                                                                                                                       |
|                                                                   |                                                                                                                                                                                                                                                                                                                                                                                                       |
|                                                                   |                                                                                                                                                                                                                                                                                                                                                                                                       |
|                                                                   |                                                                                                                                                                                                                                                                                                                                                                                                       |
|                                                                   |                                                                                                                                                                                                                                                                                                                                                                                                       |
|                                                                   |                                                                                                                                                                                                                                                                                                                                                                                                       |
|                                                                   |                                                                                                                                                                                                                                                                                                                                                                                                       |
|                                                                   |                                                                                                                                                                                                                                                                                                                                                                                                       |
|                                                                   |                                                                                                                                                                                                                                                                                                                                                                                                       |
|                                                                   |                                                                                                                                                                                                                                                                                                                                                                                                       |
|                                                                   |                                                                                                                                                                                                                                                                                                                                                                                                       |
| -                                                                 |                                                                                                                                                                                                                                                                                                                                                                                                       |
| • 75                                                              |                                                                                                                                                                                                                                                                                                                                                                                                       |
| • 75                                                              | Λ                                                                                                                                                                                                                                                                                                                                                                                                     |
| • 75                                                              |                                                                                                                                                                                                                                                                                                                                                                                                       |
| - 75                                                              |                                                                                                                                                                                                                                                                                                                                                                                                       |
| • 75                                                              |                                                                                                                                                                                                                                                                                                                                                                                                       |
| · 75                                                              |                                                                                                                                                                                                                                                                                                                                                                                                       |
| - 10 - 10 - 10 - 10 - 10 - 10 - 10 - 10                           |                                                                                                                                                                                                                                                                                                                                                                                                       |
| - 15 June 1                                                       |                                                                                                                                                                                                                                                                                                                                                                                                       |
| - 15 No. 10                                                       |                                                                                                                                                                                                                                                                                                                                                                                                       |
| - 75                                                              |                                                                                                                                                                                                                                                                                                                                                                                                       |
| - 75                                                              | Date: Rev: Description: Drawn By                                                                                                                                                                                                                                                                                                                                                                      |
| · 15                                                              | Date: Rev: Description: Drawn By Prepared By:                                                                                                                                                                                                                                                                                                                                                         |
| - 75                                                              | Prepared By:                                                                                                                                                                                                                                                                                                                                                                                          |
| - 75                                                              | Prepared By:<br>Galetech Energy Services<br>Clondargan, Stradone                                                                                                                                                                                                                                                                                                                                      |
| - 75                                                              | Prepared By:<br>Galetech Energy Services<br>Clondargan, Stradone<br>Co. Cavan, H12 NV06                                                                                                                                                                                                                                                                                                               |
| - 75                                                              | Prepared By:<br>Galetech Energy Services<br>Clondargan, Stradone<br>Co. Cavan, H12 NV06                                                                                                                                                                                                                                                                                                               |
| ator.                                                             | Prepared By:<br>Galetech Energy Services<br>Clondargan, Stradone<br>Co. Cavan, H12 NV06                                                                                                                                                                                                                                                                                                               |
| Mercator.                                                         | Prepared By:<br>GALETECH<br>ENERGY SERVICES<br>Galetech Energy Services<br>Clondargan, Stradone<br>Co. Cavan, H12 NV06<br>info@galetechenergy.com<br>www.galetechenergy.com                                                                                                                                                                                                                           |
| erse Mercator.                                                    | Prepared By:<br>Galetech Energy Services<br>Clondargan, Stradone<br>Co. Cavan, H12 NV06<br>info@galetechenergy.com<br>www.galetechenergy.com<br>Client:                                                                                                                                                                                                                                               |
| ansverse Mercator.                                                | Prepared By:<br>Galetech Energy Services<br>Clondargan, Stradone<br>Co. Cavan, H12 NV06<br>info@galetechenergy.com<br>www.galetechenergy.com<br>Client:<br>Bracklyn Wind Farm Ltd.                                                                                                                                                                                                                    |
| th Transverse Mercator.                                           | Prepared By:<br>Galetech Energy Services<br>Clondargan, Stradone<br>C. Cavan, H12 NV06<br>info@galetechenergy.com<br>Client:<br>Bracklyn Wind Farm Ltd.<br>Job Title:                                                                                                                                                                                                                                 |
| J Irish Transverse Mercator.                                      | Prepared By:<br>Galetech Energy Services<br>Clondargan, Stradone<br>Co. Cavan, H12 NV06<br>info@galetechenergy.com<br>www.galetechenergy.com<br>Client:<br>Bracklyn Wind Farm Ltd.<br>Job Title:<br>Bracklyn Wind Farm                                                                                                                                                                                |
| Using Irish Transverse Mercator.                                  | Prepared By:<br>Galetech Energy Services<br>Clondargan, Stradone<br>C. Cavan, H12 NV06<br>info@galetechenergy.com<br>Client:<br>Bracklyn Wind Farm Ltd.<br>Job Title:                                                                                                                                                                                                                                 |
| red Using Irish Transverse Mercator.                              | Prepared By:<br>Galetech Energy Services<br>Clondargan, Stradone<br>C. Cavan, H12 NV06<br>info@galetechenergy.com<br>Www.galetechenergy.com<br>Client:<br>Bracklyn Wind Farm Ltd.<br>Job Title:<br>Bracklyn Wind Farm                                                                                                                                                                                 |
| repared Using Irish Transverse Mercator.                          | Prepared By:<br>Galetech Energy Services<br>Clondargan, Stradone<br>C. Cavan, H12 NV06<br>info@galetechenergy.com<br>www.galetechenergy.com<br>Client:<br>Bracklyn Wind Farm Ltd.<br>Job Title:<br>Bracklyn Wind Farm<br>Drawing Title:<br>Alternative Grid Connections -                                                                                                                             |
| 1 - Prepared Using Irish Transverse Mercator.                     | Prepared By:<br>Galetech Energy Services<br>Clondargan, Stradone<br>C. Cavan, H12 NV06<br>info@galetechenergy.com<br>Www.galetechenergy.com<br>Client:<br>Bracklyn Wind Farm Ltd.<br>Job Title:<br>Bracklyn Wind Farm                                                                                                                                                                                 |
| 62821 - Prepared Using Irish Transverse Mercator.                 | Prepared By:<br>Galetech Energy Services<br>Clondargan, Stradone<br>C. Cavan, H12 NV06<br>info@galetechenergy.com<br>www.galetechenergy.com<br>Client:<br>Bracklyn Wind Farm Ltd.<br>Job Title:<br>Bracklyn Wind Farm<br>Drawing Title:<br>Alternative Grid Connections -                                                                                                                             |
| N 0062821 - Prepared Using Transverse Mercator.                   | Prepared By:       Galetech Energy Services Clondargan, Stradone Co. Cavan, H12 NV06         Info@galetechenergy.com       info@galetechenergy.com         Client:       Bracklyn Wind Farm Ltd.         Job Title:       Bracklyn Wind Farm         Drawing Title:       Alternative Grid Connections - Option G1                                                                                    |
| :e: EN 0062831 - Prepared Using Irish Transverse Mercator.        | Prepared By:       Galetech Energy Services Clondargan, Stradone Co. Cavan, H12 NV06         Info@galetechenergy.com       info@galetechenergy.com         Client:       Bracklyn Wind Farm Ltd.         Job Title:       Bracklyn Wind Farm Ltd.         Drawing Title:       Alternative Grid Connections - Option G1         Drawing No::       BrK001PAS_EIAR_ALT-0.06         Brack:       Date: |
| © Licence: EN 0062821 - Prepared Using Irish Transverse Mercator. | Prepared By:       Galetech Energy Services Clondargan, Stradone Co. Cavan, H12 NV06         Info@galetechenergy.com       info@galetechenergy.com         Client:       Bracklyn Wind Farm Ltd.         Job Title:       Bracklyn Wind Farm         Drawing Title:       Alternative Grid Connections - Option G1         Drawing No.:       BrK001PAS_EIAR_ALT-0.06                                 |