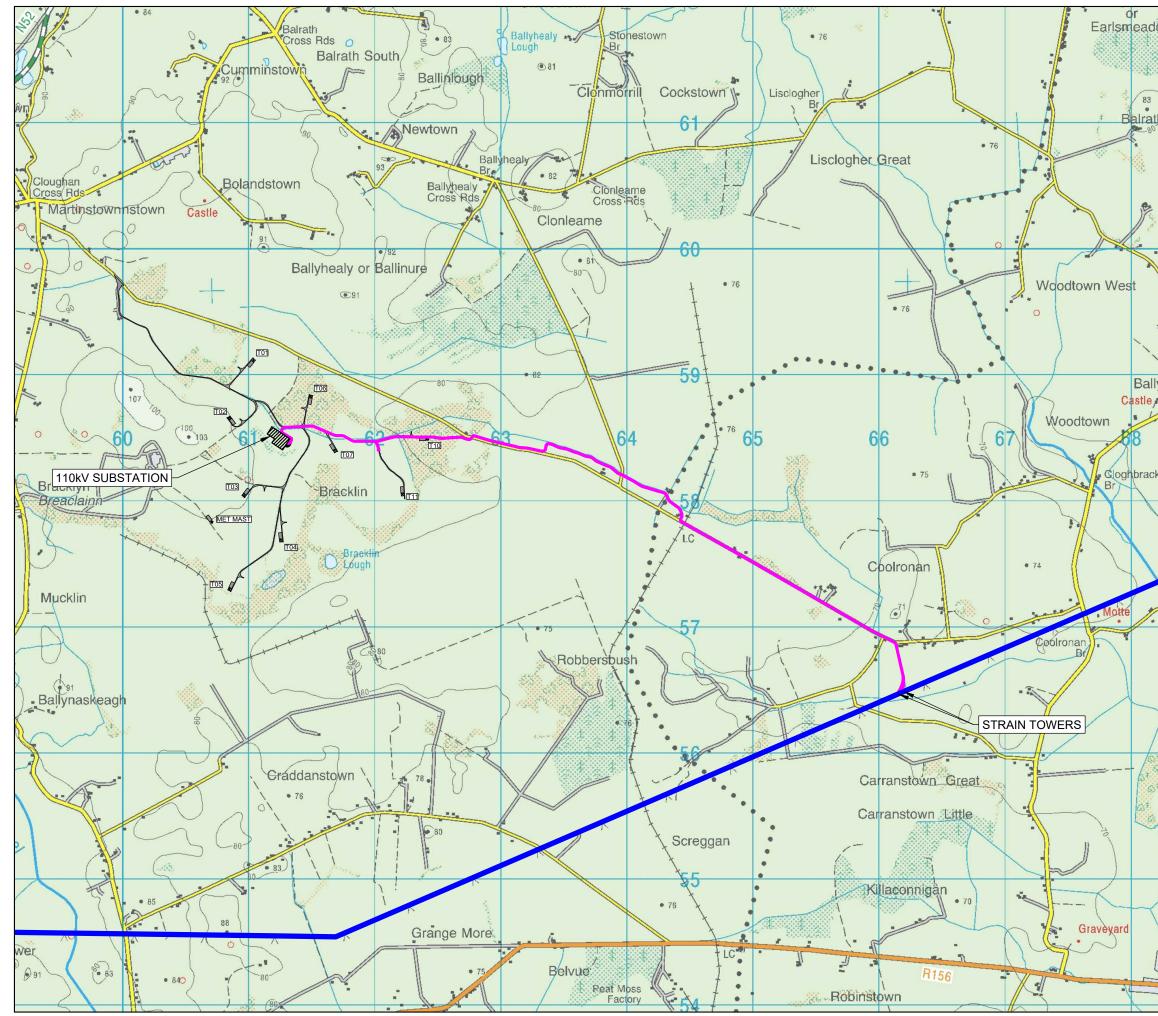

| ow<br>p                                                                    | LEGEND:         UNDERGROUND WIND FARM CABLING         EXISTING 110KV OVERHEAD TRANSMISSION LINE         110KV SUBSTATION         WIND FARM ACCESS TRACKS AND HARDSTANDS |
|----------------------------------------------------------------------------|-------------------------------------------------------------------------------------------------------------------------------------------------------------------------|
| Ballyb                                                                     |                                                                                                                                                                         |
| Rathker                                                                    | Date: Rev: Description: Drawn By:<br>Prepared By:                                                                                                                       |
| Mercator.                                                                  | GALETECH<br>ENERGY SERVICES<br>Galetech Energy Services<br>Clondargan, Stradone<br>Co. Cavan, H12 NV06<br>info@galetechenergy.com<br>www.galetechenergy.com             |
| 01<br>01<br>02<br>01<br>01<br>01<br>01<br>01<br>01<br>01<br>01<br>01<br>01 | <u>Client:</u><br>Bracklyn Wind Farm Ltd.                                                                                                                               |
| Irish Tra                                                                  | Job Title:<br>Bracklyn Wind Farm                                                                                                                                        |
| Licence: EN 0062821 - Prepared Using Irish Transverse Mercator.            | Drawing Title:<br>Alternative Grid Connections -<br>Option G2                                                                                                           |
| Kilballivo N                                                               | Drawing No.:<br>BRK001PAS_EIAR_ALT-0.07<br>Rev00                                                                                                                        |
| cence: Ef                                                                  | Scale:         Date:           (A3) 1:30,000         27/07/2021                                                                                                         |
|                                                                            | Drawn By: Checked By: Confirmed By:                                                                                                                                     |